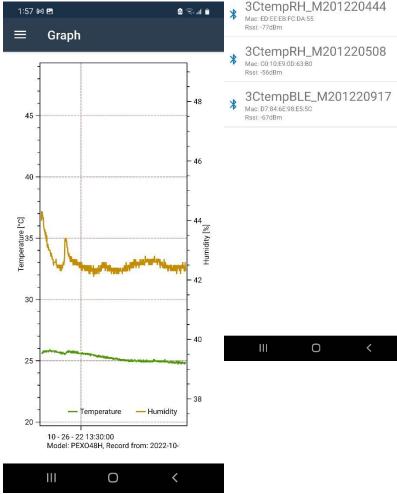

- 9) If you select GENERAL INFORMATION, you can see the settings in the unit.
- 10) IF you select OPEN FILE, you will see a list of available units
- 11) If you select any of these you can then open the file to see the GRAPH